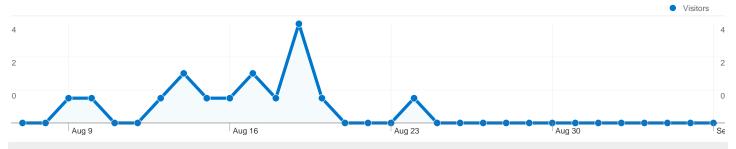

## 13 people visited this site

24 Visits

13 Absolute Unique Visitors

40 Pageviews

1.67 Average Pageviews

00:02:39 Time on Site

58.33% Bounce Rate

54.17% New Visits