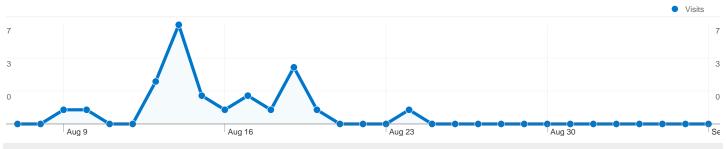

## Pages on this site were viewed a total of 40 times

40 Pageviews

31 Unique Views

**58.33%** Bounce Rate