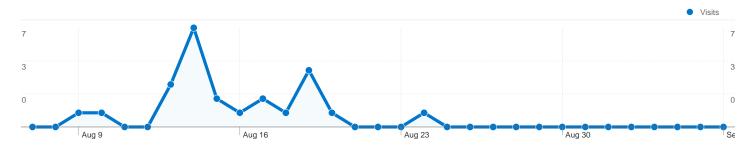

#### Site Usage

24 Visits

40 Pageviews

1.67 Pages/Visit

58.33% Bounce Rate

00:02:39 Avg. Time on Site

54.17% % New Visits

| Content Overview |           |             |
|------------------|-----------|-------------|
| Pages            | Pageviews | % Pageviews |
| /                | 32        | 80.00%      |
| /index.html      | 8         | 20.00%      |

## 13 people visited this site

24 Visits

13 Absolute Unique Visitors

40 Pageviews

1.67 Average Pageviews

00:02:39 Time on Site

58.33% Bounce Rate

54.17% New Visits