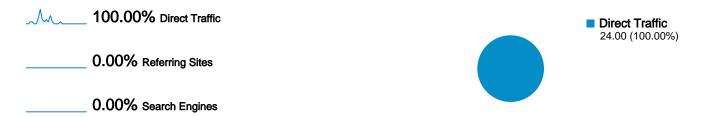

# culturajaponesa.ueuo.com/ Traffic Sources Overview

#### All traffic sources sent a total of 24 visits

## **Top Traffic Sources**

| Sources           | Visits | % visits | Keywords | Visits                          | % visits |
|-------------------|--------|----------|----------|---------------------------------|----------|
| (direct) ((none)) | 24     | 100.00%  |          | There is no data for this view. |          |