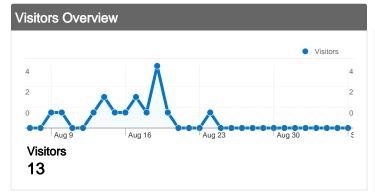

## 13 people visited this site

24 Visits

13 Absolute Unique Visitors

40 Pageviews

1.67 Average Pageviews

00:02:39 Time on Site

58.33% Bounce Rate

54.17% New Visits