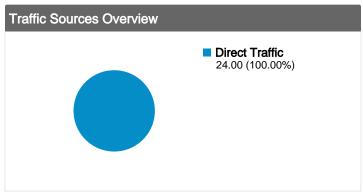

#### All traffic sources sent a total of 24 visits

## **Top Traffic Sources**

| Sources           | Visits | % visits | Keywords | Visits                          | % visits |
|-------------------|--------|----------|----------|---------------------------------|----------|
| (direct) ((none)) | 24     | 100.00%  |          | There is no data for this view. |          |