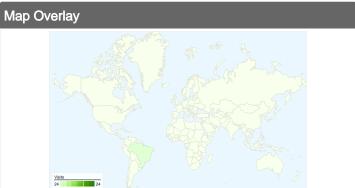

## 24 visits came from 1 countries/territories

| Site Usage                         |                                                  |                                                       |             |                                                       |                        |                                                      |  |
|------------------------------------|--------------------------------------------------|-------------------------------------------------------|-------------|-------------------------------------------------------|------------------------|------------------------------------------------------|--|
| Visits 24 % of Site Total: 100.00% | Pages/Visit<br>1.67<br>Site Avg:<br>1.67 (0.00%) | Avg. Time on Site 00:02:39 Site Avg: 00:02:39 (0.00%) |             | % New Visits<br>54.17%<br>Site Avg:<br>54.17% (0.00%) | <b>58.33</b> Site Avg. | Bounce Rate<br>58.33%<br>Site Avg:<br>58.33% (0.00%) |  |
| Country/Territory                  |                                                  | Visits                                                | Pages/Visit | Avg. Time on<br>Site                                  | % New Visits           | Bounce Rate                                          |  |
| Brazil                             |                                                  | 24                                                    | 1.67        | 00:02:39                                              | 54.17%                 | 58.33%                                               |  |
|                                    |                                                  |                                                       |             |                                                       |                        | 1 - 1 of 1                                           |  |