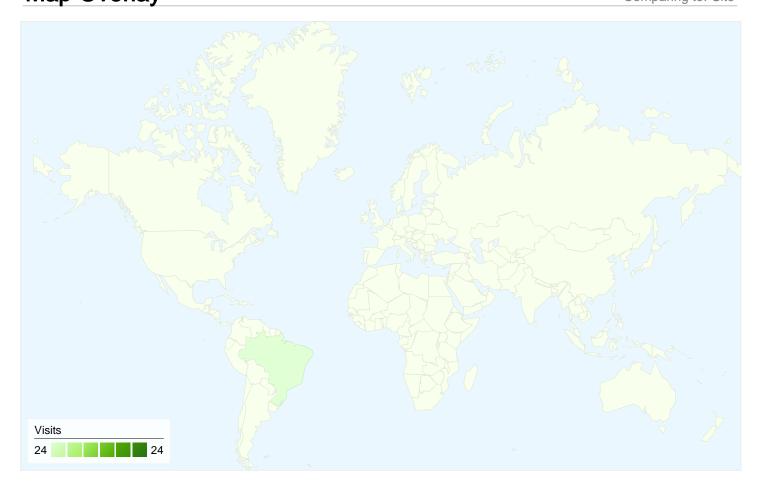

## 24 visits came from 1 countries/territories

| Site Usage                         |                                                  |                                                       |             |                                                       |                        |                                                      |  |
|------------------------------------|--------------------------------------------------|-------------------------------------------------------|-------------|-------------------------------------------------------|------------------------|------------------------------------------------------|--|
| Visits 24 % of Site Total: 100.00% | Pages/Visit<br>1.67<br>Site Avg:<br>1.67 (0.00%) | Avg. Time on Site 00:02:39 Site Avg: 00:02:39 (0.00%) |             | % New Visits<br>54.17%<br>Site Avg:<br>54.17% (0.00%) | <b>58.33</b> Site Avg. | Bounce Rate<br>58.33%<br>Site Avg:<br>58.33% (0.00%) |  |
| Country/Territory                  |                                                  | Visits                                                | Pages/Visit | Avg. Time on<br>Site                                  | % New Visits           | Bounce Rate                                          |  |
| Brazil                             |                                                  | 24                                                    | 1.67        | 00:02:39                                              | 54.17%                 | 58.33%                                               |  |
|                                    |                                                  |                                                       |             |                                                       |                        | 1 - 1 of 1                                           |  |